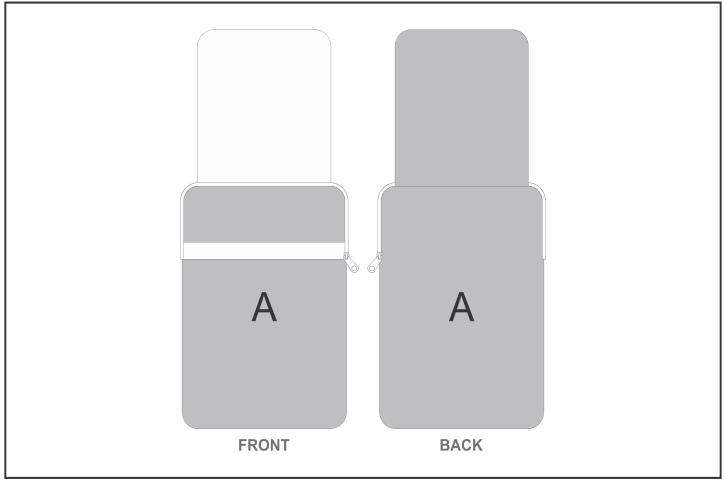

## **Branding Options:**

| Position | Branding Method (Branding Code) | No. of Colours | Dimension               |
|----------|---------------------------------|----------------|-------------------------|
| Α        | Custom Sublimation A (CPSUB-A)  | Full Colour    | 831mm wide x 458mm high |